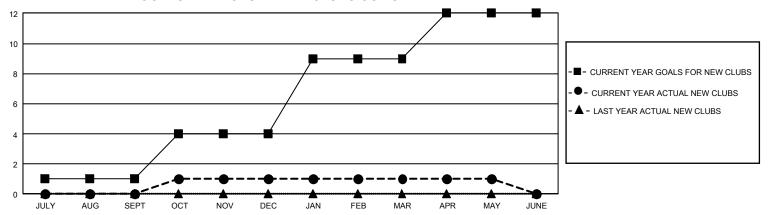

## GOALS AND ACTUAL NEW CLUBS CUMULATIVE

## GMT Constitutional Area 1, Group G

REPORT DOES NOT INCLUDE CLUBS IN UNDISTRICTED AREAS.

| Clubs                 |               |           |               |  |  |  |  |
|-----------------------|---------------|-----------|---------------|--|--|--|--|
| RESULTS FOR 2021-2022 |               |           |               |  |  |  |  |
| QUARTER               | NEW CLUB GOAL | NEW CLUBS | DROPPED CLUBS |  |  |  |  |
| JULY/AUG/SEPT         | 3             | 0         | 10            |  |  |  |  |
| OCT/NOV/DEC           | 9             | 1         | 3             |  |  |  |  |
| JAN/FEB/MAR           | 15            | 0         | 1             |  |  |  |  |
| APR/MAY/JUNE          | 9             | 0         | 0             |  |  |  |  |