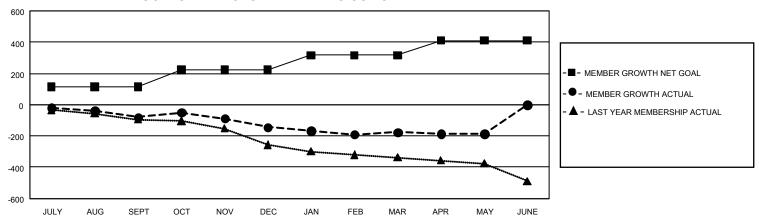

## GOALS AND ACTUAL MEMBERS CUMULATIVE

| DROPPED CLUBS: 14       |           | 180 CLUBS OF 351 ADDED 1<br>OR MORE NEW MEMBERS | GENDER DISTRIBUTION                 |                |
|-------------------------|-----------|-------------------------------------------------|-------------------------------------|----------------|
|                         |           |                                                 | MALE                                | 5,595 (69.18%) |
|                         |           |                                                 | FEMALE                              | 2,493 (30.82%) |
| DROPPED MEMBERS         |           |                                                 | NON BINARY                          | 0 (0.00%)      |
| DECEASED                | 118       |                                                 | PREFER NOT TO ANSWER                | 0 (0.00%)      |
| CLUB CANCELLED<br>OTHER | 42<br>615 | CLICK HERE FOR                                  | TOTAL FAMILY UNIT MEMBERS 1,656     |                |
| TOTAL                   | 775       | CUMULATIVE MEMBERSHIP DATA                      | FAMILY MEMBERS PAYING HALF DUES 839 |                |

| Members               |                           |                         |                                              |  |  |  |  |  |
|-----------------------|---------------------------|-------------------------|----------------------------------------------|--|--|--|--|--|
| RESULTS FOR 2021-2022 |                           |                         |                                              |  |  |  |  |  |
| QUARTER               | MEMBER GROWTH NET<br>GOAL | MEMBER GROWTH<br>ACTUAL | DROPPED MEMBERS ACTUAL (including transfers) |  |  |  |  |  |
| JULY/AUG/SE           | EPT 115                   | 160                     | 209                                          |  |  |  |  |  |
| OCT/NOV/DE            | C 109                     | 234                     | 274                                          |  |  |  |  |  |
| JAN/FEB/MAF           | R 93                      | 157                     | 170                                          |  |  |  |  |  |
| APR/MAY/JUI           | NE 93                     | 115                     | 122                                          |  |  |  |  |  |